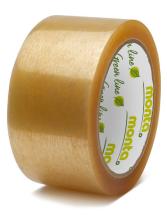

## Monta 860 Compostable Tape

Environmentally friendly natural rubber packaging tape.

## **Advantages**

Hand tearable

- Suitable for sealing & heavy packaging
- Easy unwind
- Suitable for industrial composting

Available in three sizes:

- 50mm x 80m / Item code: 1392 / Rolls per carton: 36
- 12mm x 80m / Item code: 1394 / Rolls per carton: 144
- 50mm x 1000m / Item code: 1393 / Rolls per carton: 6