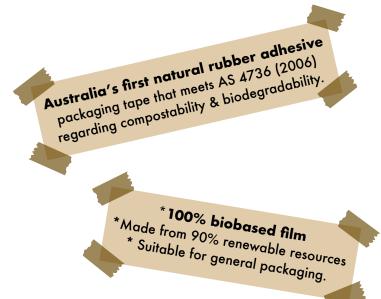

## Monta 860 Compostable Tape

Environmentally friendly natural rubber packaging tape.

## **Advantages**

Hand tearable

- Suitable for sealing & heavy packaging
- Easy unwind
- Suitable for industrial composting

Available in three sizes:

- 50mm x 80m / Item code: 1392 / Rolls per carton: 36
- 12mm x 80m / Item code: 1394 / Rolls per carton: 144
- 50mm x 1000m / Item code: 1393 / Rolls per carton: 6