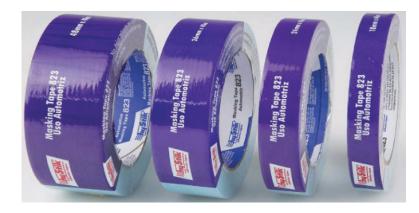

## 823 Retail Packed Automotive Masking Tape

Hi-visibility blue industrial grade tape that is thick & strong making it ideally suitable for a wide variety of masking applications around the home, work place & paint shop including oven bake.

## Suitable for:

- High temperature exposure in the professional paint shop
- Sticks to glass, steel, paper & other various painted surfaces
- General day to day masking applications

- Masking bumpers, chrome, plastic, rubber moldings & other automotive surfaces
- Sizes available: 18mm, 24mm, 36mm & 48mm x 40m