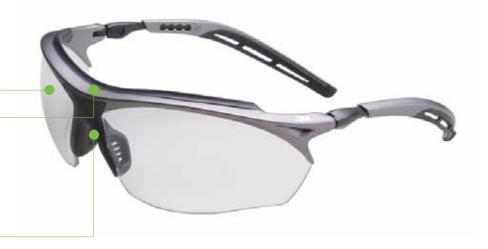

### **Superior Comfort, Superior Protection**

3M<sup>™</sup> Maxim<sup>™</sup> GT brings sophistication, style and comfort to protective eyewear. Features include a lightweight frame with an elastomeric brow guard for added comfort, and a high-wrap lens for better coverage and good optical clarity. The dual-injected adjustable temples with 3-position lens adjustment help wearers get the best possible fit for day-long comfort.

#### **Style**

- + Contemporary stylish safety inspired design
- + Choice of two lens styles

#### **Protection**

- + Wide coverage wrap around design protects against flying particulates
- + Elastomeric brow guard to inhibit dust from entering eyes
- Polycarbonate lens protects against UV and impact at extreme temperatures
- + 3MTM DXTM anti-fog lenses
- + AS/NZS1337.1 Medium Impact Rating

#### Comfort

- + Comfortable spatula temples with soft tips adjustable nose bridge \_\_\_\_\_
- + Brow guard provides soft seal of users face