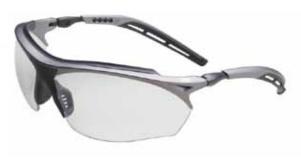

### **Superior Comfort, Superior Protection**

3M<sup>™</sup> Maxim<sup>™</sup> GT brings sophistication, style and comfort to protective eyewear. Features include a lightweight frame with an elastomeric brow guard for added comfort, and a high-wrap lens for better coverage and good optical clarity. The dual-injected adjustable temples with 3-position lens adjustment help wearers get the best possible fit for day-long comfort.

#### **Style**

- + Contemporary stylish safety inspired design
- + Choice of two lens styles

#### **Protection**

- + Wide coverage wrap around design protects against flying particulates
- + Elastomeric brow guard to inhibit dust from entering eyes
- Polycarbonate lens protects against UV and impact at extreme temperatures
- + 3MTM DXTM anti-fog lenses
- + AS/NZS1337.1 Medium Impact Rating

#### Comfort

- + Comfortable spatula temples with soft tips adjustable nose bridge \_\_\_\_\_
- + Brow guard provides soft seal of users face