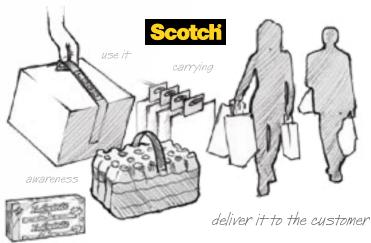

### 3M™ Carry Handles

Convenience for your customer at purchase point or applied in your manufacturing process, 3M™ Carry Handles can differentiate your product. Gives on-shelf appeal and associate convenience with your brand.

## Scotch® Multipack Tapes

Economical and sustainable alternative to shrink films, banding, boxes and bags. Bundle your brand into multipacks and value packs. Deliver promotional messages and barcoding.