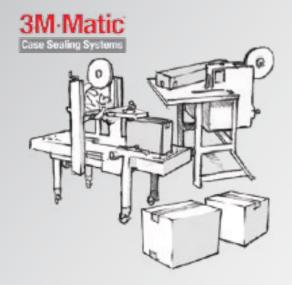

#### 3M-Matic<sup>™</sup> Case Sealers

From increasing capacity to meet seasonal demands or reengineering your packaging lines to accommodate new products, our rugged case sealers are designed to grow with you.

## 3M AccuGlide<sup>™</sup> Taping Head Technology

3M™ AccuGlide™ Taping Heads are patented with curvilinear design that applies tape securely with low impact that helps protect even lightweight cartons and contents.

throughput & speed consistency & security