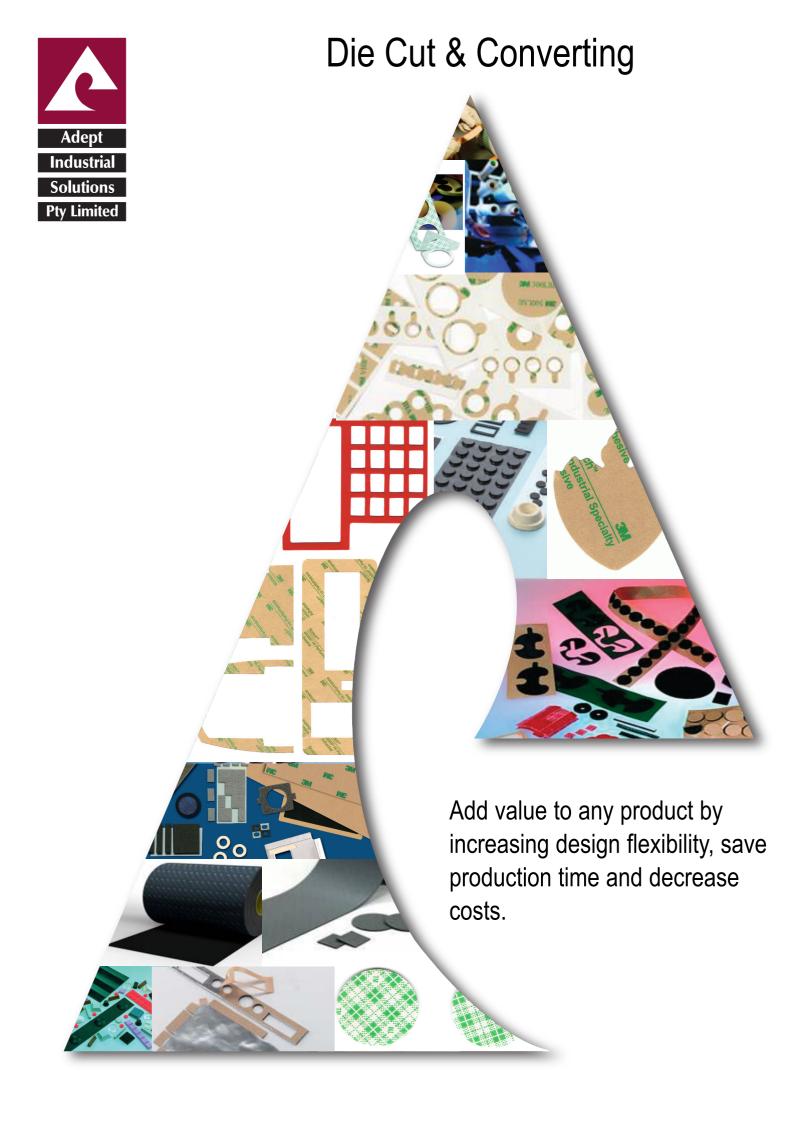

## Die cutting and converting can add value to any product by increasing design flexibility and freeing designers from many constraints resulting in higher quality finished products.