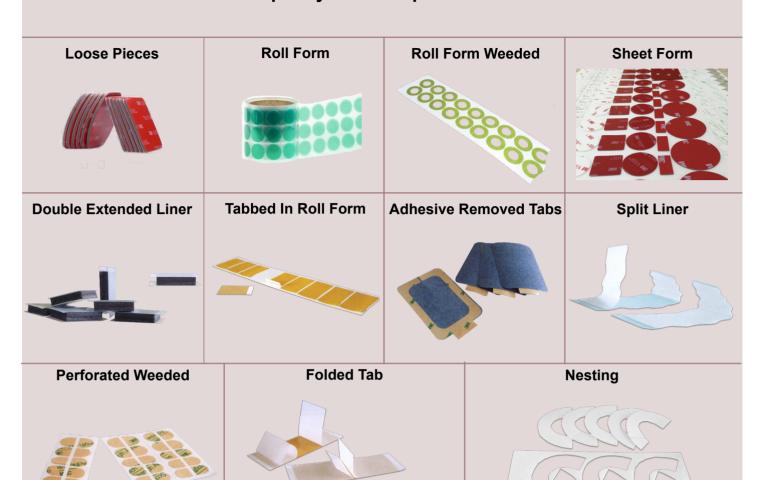

## Die cutting and converting can add value to any product by increasing design flexibility and freeing designers from many constraints resulting in higher quality finished products.