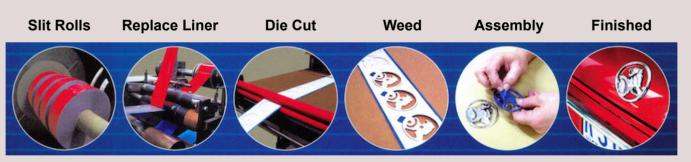

## Die cutting and converting can add value to any product by increasing design flexibility and freeing designers from many constraints resulting in higher quality finished products.