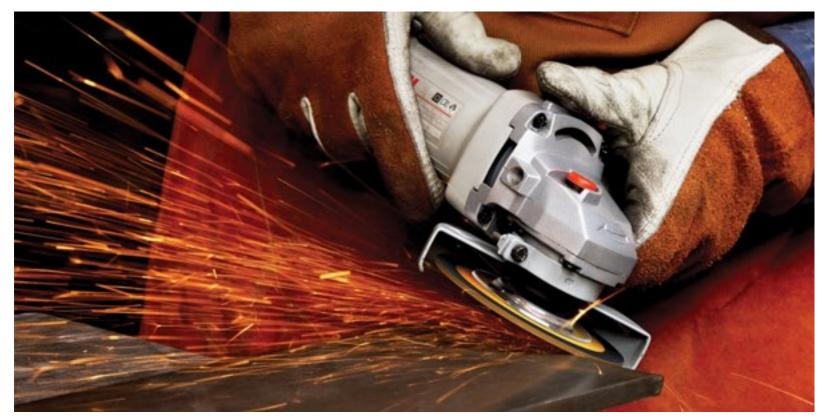

## Introducing the NEW 3M™ Cubitron™ II Flexible Grinding Wheel

Built to go the distance. The world's first flexible grinding wheel featuring 3M's revolutionary precision shaped grain (PSG).

The gold standard of grinding performance & productivity. Designed to keep on going - long after other abrasives have called it quits. Cubitron II flexible grinding wheels provide a faster cut and less than half the wear of our next-best flexible grinding wheel.

- Faster cut lets you produce more parts per hour
- Longer life for a lower cost per grind
- Requires less pressure allows the abrasive to do more of the hard work
- Less vibration easier to use, smooth running
- Cool running fewer rejects, less heat stress on heat sensitive metals