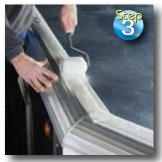

Roll down with a soft roller to conform over contours, seam edges, rivets or screw heads.

Peel off the protective release liner