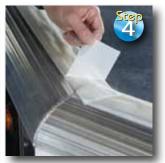

Roll down with a soft roller to conform over contours, seam edges, rivets or screw heads.

Peel off the protective release liner