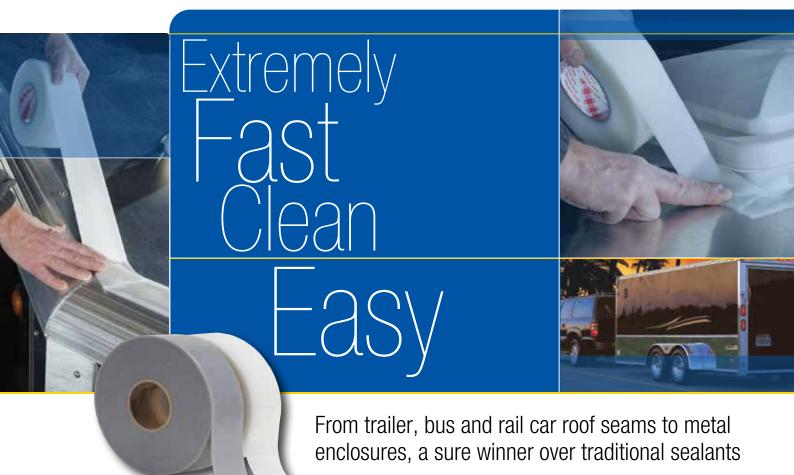

#### 3M™ Extreme Sealing Tape – instant sealing that rolls on fast and looks good

- Sticks on contact to many metals and plastics without drying time, dripping, oozing and clean-up
- No sticky adhesive mess
- Conforms over contours, edges, rivets and screw heads for a water tight seal
- Clean no mess, no caulking guns and no empty cartridges
- Paintable to colour-blend with the adjoining surfaces
- · Neat and precise looking to improve aesthetics

#### Over time even more extreme advantages become obvious

- Holds securely through sun, rain, snow, temperature extremes and abrasion
- Stays flexible to compensate for vibration and thermal expansion/contraction
- No cracking and crumbling

- Trailer and RV roofs
- Metal enclosures
- Awnings
- Caravan roofs
- Metal buildings
- Vent stacks and vent windows
- Gutters and downspouts
- Skylights
- Outdoor sign/display
- Leak patching and temporary repairs
- Almost anywhere sealants are used