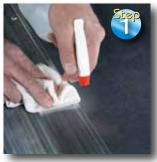

### 3M<sup>™</sup> Extreme Sealing Tape – rolls on fast, seals instantly and stays tight

Simply clean with a solution of 50:50 water and isopropyl alcohol and wipe dry.

Sticks on contact exactly where you roll it on. No drips and oozing. No waiting.