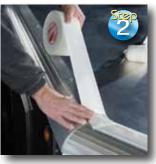

Roll down with a soft roller to conform over contours, seam edges, rivets or screw heads.

Peel off the protective release liner