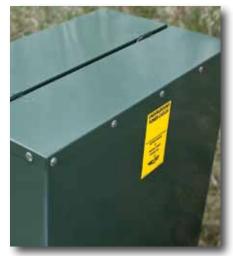

- Trailer and RV roofs
- Metal enclosures
- Awnings
- Caravan roofs
- Metal buildings
- Vent stacks and vent windows
- Gutters and downspouts
- Skylights
- Outdoor sign/display
- Leak patching and temporary repairs
- Almost anywhere sealants are used