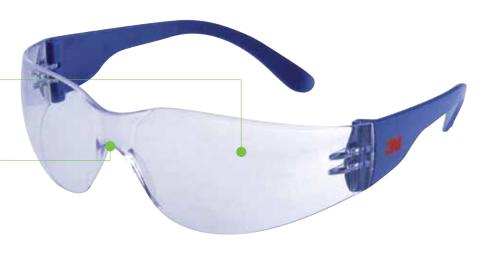

#### **Protection**

- + Protection against UV radiation
- 2720 has anti-mist coating to help reduce lens fogging, particularly during physical work or when wearing half masks.
- 2720 has anti-scratch coating for increased durability and improved vision.
- + Slim nose bridge and flat temples for improved compatibility with other PPE
- + AS/NZS1337.1 Medium Impact Rating

#### Comfort

- + Lightweight and comfortable
- + 2700 model can be worn over most prescription spectacles \_\_\_\_

#### **Packaging**

+ 1 pair/bag, 10 bags/case

| Lens | Product Code | 3M Description                                                 | Pacakaging               |
|------|--------------|----------------------------------------------------------------|--------------------------|
|      | 2700-AS      | 3M™ 2700 Overglasses Clear Frame/Clear Lens                    | 1 pair/bag, 20 bags/case |
|      | 2720-AS      | 3M™ 2720 Blue Frame/Clear Anti-Fog Lens                        | 1 pair/bag, 10 bags/case |
| ~    | 2721-AS      | 3M™ 2721 Blue Frame/Grey Anti-Fog Lens(Only available in NZ)   | 1 pair/bag, 10 bags/case |
|      | 2722-AS      | 3M™ 2722 Blue Frame/Amber Anti-Fog Lens (Only available in NZ) | 1 pair/bag, 10 bags/case |