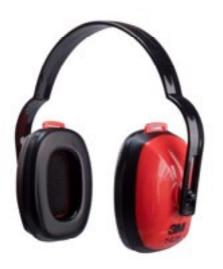

# Hearing Protection 3M<sup>™</sup> 1426 Earmuff

#### 3M<sup>™</sup> 1426 Economical Earmuff

An entry level earmuff with high level attenuation designed to provide basic protection. Super economical, the over the head design provides maximum versatility for use with other PPE.

## 3M<sup>™</sup> 1426 Earmuff